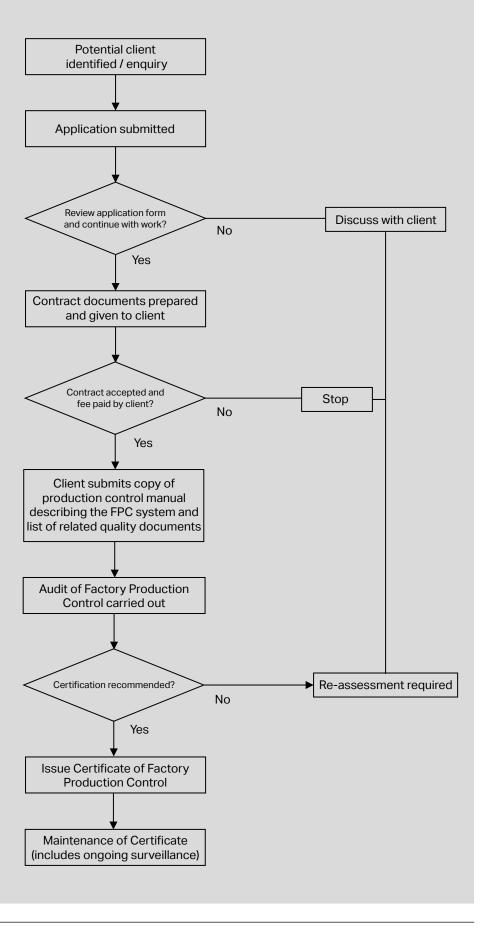

If you have any queries, please contact BBA Client Services at <a href="mailto:clientservices@bbacerts.co.uk">clientservices@bbacerts.co.uk</a> or your existing BBA Sales contact.

The flow chart below indicates the BBA's work process, from receipt of initial enquiry to issue of a Certificate of Factory Production Control.